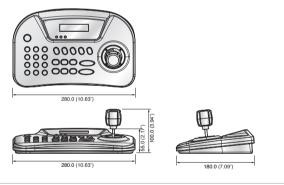

### **Technical Specifications**

|                       |                | SPC-1010                                                  |
|-----------------------|----------------|-----------------------------------------------------------|
| LCD Display           |                | 16 x 2 character LCD                                      |
| Speed Control         |                | Joystick (3-axis twist zoom)                              |
| Protocol              | PTZ            | Samsung-T/E, Pelco-D/P, Panasonic, Vicon, AD, Honeywell   |
|                       | Receiver       | Samsung-T                                                 |
| Control Capacity      |                | Up to 255 Cameras (Suitable for Mid-, Large- size system) |
| Communications        | Standards      | RS-485/422 (Remote control : 1Km)                         |
|                       | Transfer Speed | 2,400 ~ 57,600bps                                         |
| Voltage               |                | 12V DC, 140mA                                             |
| Operating Temperature |                | 0°C ~ +45°C (+32°F ~ +113°F)                              |
| Operating Humidity    |                | 10% ~ 70%                                                 |
| Dimensions (WxHxD)    |                | 280.0 x 100.0 x 180.0mm (10.63" x 3.94" x 7.09")          |
| Weight                |                | Approx. 0.7Kg (1.54 lb) (Without adapter)                 |

#### **Dimensions**

Unit: mm (inch)