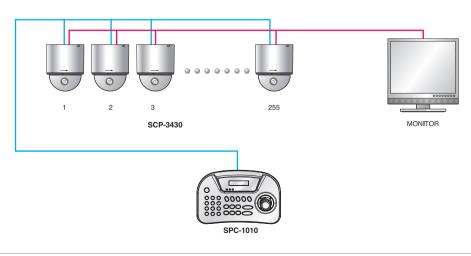

system) |
| Communications        | Standards      | RS-485/422 (Remote control : 1Km)                         |
|                       | Transfer Speed | 2,400 ~ 57,600bps                                         |
| Voltage               |                | 12V DC, 140mA                                             |
| Operating Temperature |                | 0°C ~ +45°C (+32°F ~ +113°F)                              |
| Operating Humidity    |                | 10% ~ 70%                                                 |
| Dimensions (WxHxD)    |                | 280.0 x 100.0 x 180.0mm (10.63" x 3.94" x 7.09")          |
| Weight                |                | Approx. 0.7Kg (1.54 lb) (Without adapter)                 |

#### **Dimensions**



Unit: mm (inch)

#### System Configuration