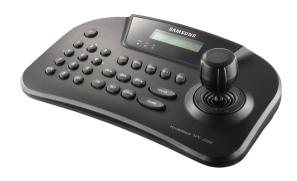

# :: SPC-1010

## PTZ Control Keyboard

#### **Key Features**

- Control up to 255 PTZ cameras
- Superior system compatibility: Multi protocols support
- OSD menu, 3D joystick control
- RS-485 and RS-422 compatibility